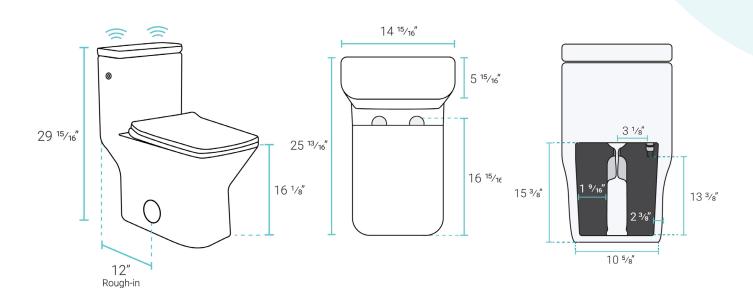

#### Installation:

- Floor mount
- Standard 12" rough-in

### Specifications:

- N.W: 94.93 lb.
- L: 25 <sup>13</sup>/<sub>16</sub>" x W: 14 <sup>15</sup>/<sub>16</sub>" x H: 29 <sup>15</sup>/<sub>16</sub>"